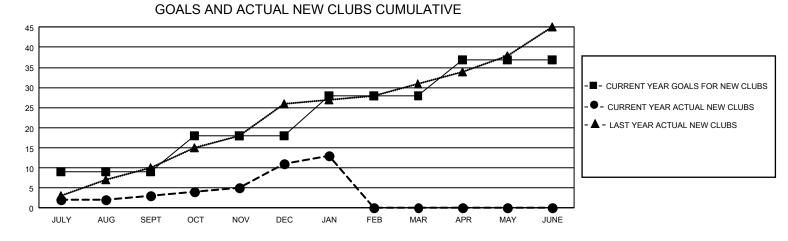

## GAT MONTHLY MEMBERSHIP PROGRESS REPORT

GMT Constitutional Area 3, Group A

REPORT DOES NOT INCLUDE CLUBS IN UNDISTRICTED AREAS.

| Clubs                 |               |           |               | Members               |                         |                         |                                                    |
|-----------------------|---------------|-----------|---------------|-----------------------|-------------------------|-------------------------|----------------------------------------------------|
| RESULTS FOR 2021-2022 |               |           |               | RESULTS FOR 2021-2022 |                         |                         |                                                    |
| QUARTER               | NEW CLUB GOAL | NEW CLUBS | DROPPED CLUBS | QUARTER               | MBER GROWTH NET<br>GOAL | MEMBER GROWTH<br>ACTUAL | DROPPED MEMBERS<br>ACTUAL (including<br>transfers) |
| JULY/AUG/SEPT         | - 27          | 3         | 24            | JULY/AUG/SEPT         | 310                     | 499                     | 572                                                |
| OCT/NOV/DEC           | 27            | 8         | 31            | OCT/NOV/DEC           | 291                     | 459                     | 984                                                |
| JAN/FEB/MAR           | 30            | 2         | 1             | JAN/FEB/MAR           | 206                     | 269                     | 83                                                 |
| APR/MAY/JUNE          | 27            | 0         | 0             | APR/MAY/JUNE          | 212                     | 0                       | 0                                                  |