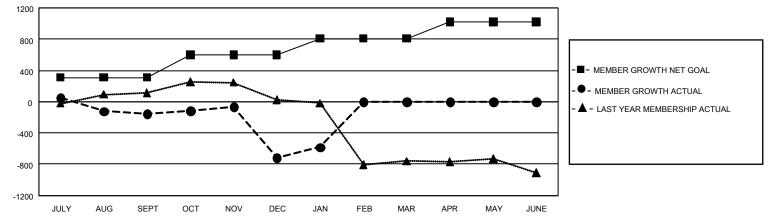

## GAT MONTHLY MEMBERSHIP PROGRESS REPORT

GMT Constitutional Area 3, Group A

REPORT DOES NOT INCLUDE CLUBS IN UNDISTRICTED AREAS.

| Clubs                 |               |           |               | Members               |                         |                         |                                                    |
|-----------------------|---------------|-----------|---------------|-----------------------|-------------------------|-------------------------|----------------------------------------------------|
| RESULTS FOR 2021-2022 |               |           |               | RESULTS FOR 2021-2022 |                         |                         |                                                    |
| QUARTER               | NEW CLUB GOAL | NEW CLUBS | DROPPED CLUBS | QUARTER               | MBER GROWTH NET<br>GOAL | MEMBER GROWTH<br>ACTUAL | DROPPED MEMBERS<br>ACTUAL (including<br>transfers) |
| JULY/AUG/SEPT         | - 27          | 3         | 24            | JULY/AUG/SEPT         | 310                     | 499                     | 572                                                |
| OCT/NOV/DEC           | 27            | 8         | 31            | OCT/NOV/DEC           | 291                     | 459                     | 984                                                |
| JAN/FEB/MAR           | 30            | 2         | 1             | JAN/FEB/MAR           | 206                     | 269                     | 83                                                 |
| APR/MAY/JUNE          | 27            | 0         | 0             | APR/MAY/JUNE          | 212                     | 0                       | 0                                                  |